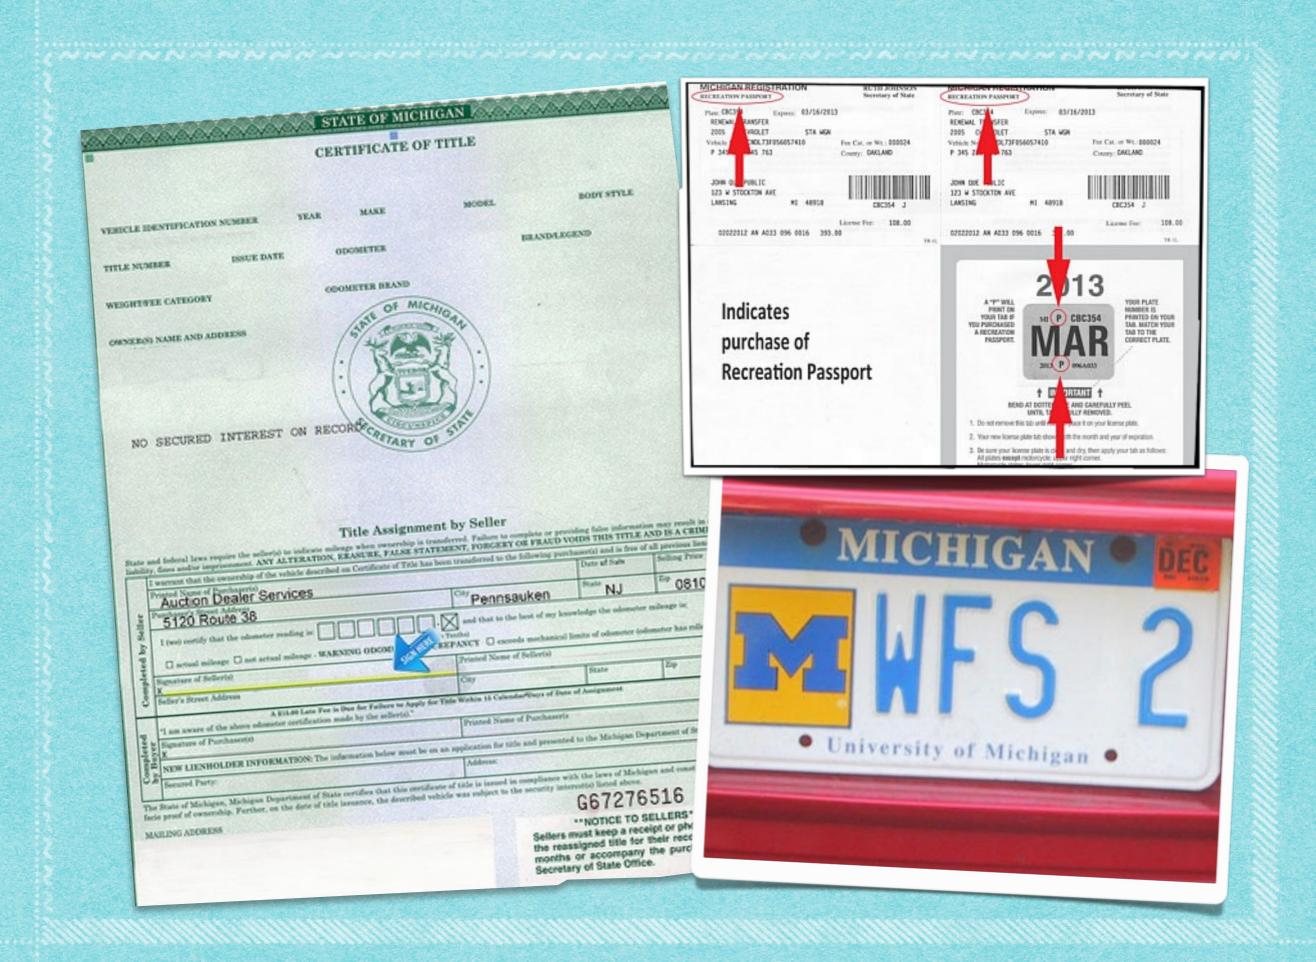

|

**Finance Charge:** The cost of the loan of a set time period (total loan cost - purchase price of vehicle)

**Sales tax**: the added cost (based on a percentage) for purchasing an item; varies state by state.

MI's sales tax is 6%

**Title and Fees:** The added costs of securing a license plate and a title for a vehicle



Maintenance cost: The overall cost of owning a vehicle, from the oil changes to windshield washing fluid. (An estimate here)

*Tire Cost*: The cost of purchasing tires. Each tire has a lifespan. Use our annual miles/year to determine how many times we'll need new tires

*Oil changes:* Usually every 3,000 miles. Synthetic brands can have a longer lifespan. Use Valvoline or Fast Eddie's prices for this estimate.

## Total cost over 72 months (6 years):

## Total purchase price + 72-month maintenance costs

## Resources

CASE Credit Union: a good place to get an auto loan!

Consumer Reports Buying Guide: <u>http://</u> <u>www.consumerreports.org/cro/cars/new-cars/</u> <u>buying-advice/index.htm</u>